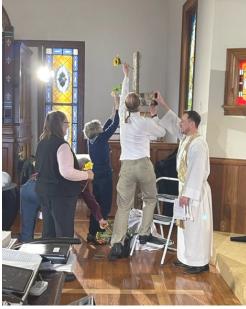

#### SPOTLIGHT ON DEBRA OLSON'S 'VIRTUES' ARTWORK

Linda Kavelin Popov, along with her coauthors of the book "A Pace of Grace", states: "Virtues are at the heart of the value system of every culture on earth and...are a universal vocabulary of character, a context that enables people to integrate spirituality into everyday life, whatever their belief system. They are God's grace to us, a gift in our lives."

You have more than likely seen the three framed Virtues pieces in the beautiful foyer of our church. You may have taken some time to study them more closely. If not perhaps you will accept my invitation to take a few moments to reflect when standing before them. Each small collage includes a Virtue along with a saying or quote to initiate contemplation. Virtues can guide in decision making, heal a relationship, solve a problem, provide focus and give comfort.

Blessings, Debra

See full photo of 'Virtues' on page 3

| ٠.           |
|--------------|
| b            |
| 7            |
| S            |
| Ś            |
| 7            |
| is           |
|              |
| Ÿ.           |
| $\mathbf{H}$ |
| - '          |
| 2            |
| 7            |
| 7            |
|              |

# WELCOME TO TRINITY!

Our newest members: Brian & Brandi Hageman, Paul McDevitt & John Sabol, Jennie Williams, Benni Rogge, Sharon & Ted Wimer. Welcome!

Debra Olson's 'Virtues' Artwork