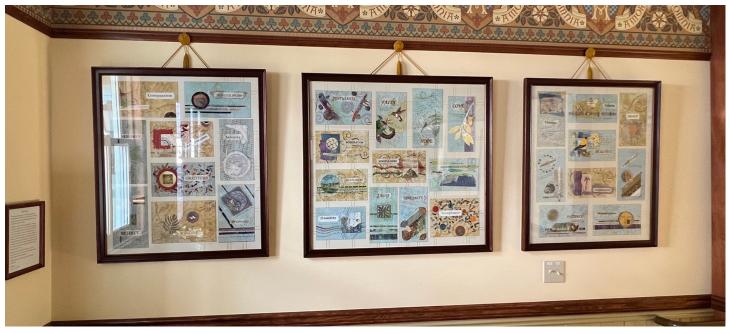

#### SPOTLIGHT ON DEBRA OLSON'S 'VIRTUES' ARTWORK

Linda Kavelin Popov, along with her coauthors of the book "A Pace of Grace", states: "Virtues are at the heart of the value system of every culture on earth and...are a universal vocabulary of character, a context that enables people to integrate spirituality into everyday life, whatever their belief system. They are God's grace to us, a gift in our lives."

You have more than likely seen the three framed Virtues pieces in the beautiful foyer of our church. You may have taken some time to study them more closely. If not perhaps you will accept my invitation to take a few moments to reflect when standing before them. Each small collage includes a Virtue along with a saying or quote to initiate contemplation. Virtues can guide in decision making, heal a relationship, solve a problem, provide focus and give comfort.

Here are some suggestions to help in gaining meaning from these works:

- Consider one or several Virtues and what they mean to you. How have they influenced you and how you treat others?
- Imagine how practicing a Virtue may change your life. Take "Initiative" for example: If you leave hesi-

tation behind, what will be accomplished? If you believe in your own creativity, what ideas may arise, what problems can you solve?

- If you journal, write about a Virtue and its meaning for you.
- Talk about a Virtue with a friend.
- Choose a Virtue before you walk away. Try to live it throughout the day.

Blessings, Debra

See full photo of 'Virtues' on page 3

| ٠.           |
|--------------|
| b            |
| 7            |
| S            |
| Ś            |
| 7            |
| is           |
|              |
| Ÿ.           |
| $\mathbf{H}$ |
| - '          |
| 2            |
| 7            |
| 7            |
|              |