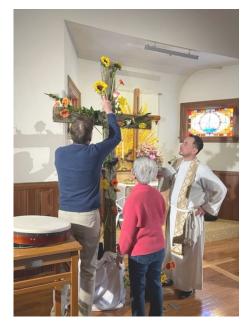

#### SPOTLIGHT ON DEBRA OLSON'S 'VIRTUES' ARTWORK

Linda Kavelin Popov, along with her coauthors of the book "A Pace of Grace", states: "Virtues are at the heart of the value system of every culture on earth and...are a universal vocabulary of character, a context that enables people to integrate spirituality into everyday life, whatever their belief system. They are God's grace to us, a gift in our lives."

You have more than likely seen the three framed Virtues pieces in the beautiful foyer of our church. You may have taken some time to study them more closely. If not perhaps you will accept my invitation to take a few moments to reflect when standing before them. Each small collage includes a Virtue along with a saying or quote to initiate contemplation. Virtues can guide in decision making, heal a relationship, solve a problem, provide focus and give comfort.

Blessings, Debra

See full photo of 'Virtues' on page 3

| ٠.           |
|--------------|
| b            |
| 7            |
| S            |
| Ś            |
| 7            |
| is           |
|              |
| Ÿ.           |
| $\mathbf{H}$ |
| - '          |
| 2            |
| 7            |
| 7            |
|              |

# WELCOME TO TRINITY!

Our newest members: Brian & Brandi Hageman, Paul McDevitt & John Sabol, Jennie Williams, Benni Rogge, Sharon & Ted Wimer. Welcome!

Debra Olson's 'Virtues' Artwork