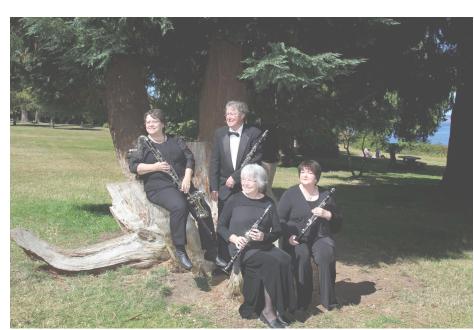

#### CANDLELIGHT CONCERT

Thursday, May 25, 7:00 PM

By Beth Kissinger, John Miller, and Ron Portin

## **Toot Sweet**

#### "At the Movies"

In-Person, Online & On the Air

Trinity United Methodist's Candlelight Concerts hosts Toot Sweet, a local clarinet quartet, which will be performing at **Trinity United Methodist Church** on **Thursday, May 25 2023, at 7:00 PM** for one set with no intermission.

Toot Sweet's members are Vicky Blakesley, Mark Holman, Jan Proebstel and Nancy Peterson. All of these wonderful musicians have played the clarinet since they were young, and Holman and Peterson have been involved in music professionally. The Toot Sweet quartet members perform in other local groups as well, including the Port Townsend Summer Band, Sequim Band, Port Townsend Orchestra, the Port Angeles Symphony, and Poulsbo Community Orchestra.