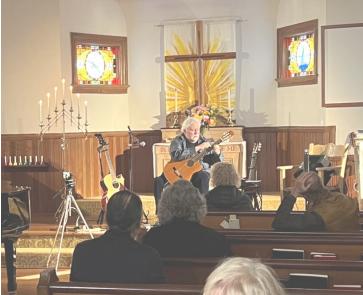

#### CANDLELIGHT CONCERT

Thursday, May 25, 7:00 PM

By Beth Kissinger, John Miller, and Ron Portin

## **Toot Sweet**

#### "At the Movies"

In-Person, Online & On the Air

Trinity United Methodist's Candlelight Concerts hosts Toot Sweet, a local clarinet quartet, which will be performing at **Trinity United Methodist Church** on **Thursday, May 25 2023, at 7:00 PM** for one set with no intermission.

Toot Sweet's members are Vicky Blakesley, Mark Holman, Jan Proebstel and Nancy Peterson. All of these wonderful musicians have played the clarinet since they were young, and Holman and Peterson have been involved in music professionally. The Toot Sweet quartet members perform in other local groups as well, including the Port Townsend Summer Band, Sequim Band, Port Townsend Orchestra, the Port Angeles Symphony, and Poulsbo Community Orchestra.